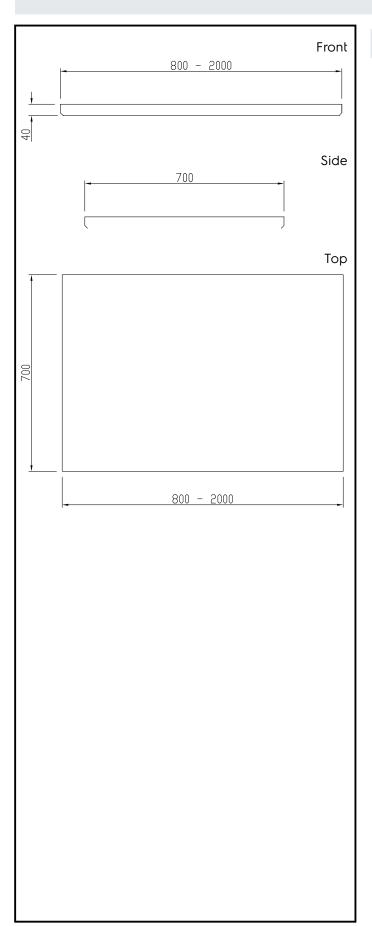

# **Key Information:**

External dimensions, Width:

121125 (TPLA19)1900 mmExternal dimensions, Depth:700 mmExternal dimensions, Height:40 mmWorktop thickness:40 mmNet weight:61 kg

Modular Preparation 1900 mm Work Top